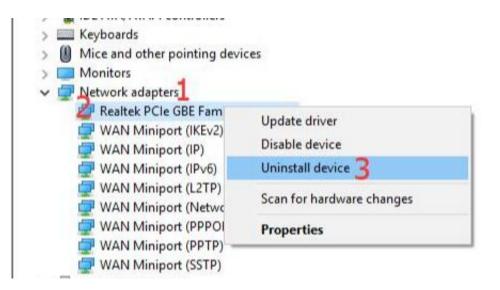

## Realtek Pcie Gigabit Ethernet Family Controller Download



Realtek Pcie Gigabit Ethernet Family Controller Download



Download Realtek PCIe GBE Family Controller LAN Driver 10.36.701.2019 for Windows 10 October 2018 Update 64-bit (Network Card). This Gigabit Ethernet PCI-Express Card is a high performance 10/100/1000 BASE-T Ethernet LAN controller, is ... Realtek PCIe GBE Family Controller. 5.. Realtek PCIe GBE Family Controller, Version 7.51.116.2012 for Microsoft® ... next to "Ethernet Controller" in the Device Manager window if the driver is uninstalled. ... EXE file to a temporary or download directory (please note this directory for .... Realtek PCIe GBE Family Controller Series Latest Drivers for Windows 7, 8.1, 10. Size: 10300 KB. Download Now. Category: Network Controller Drivers.... realtek pcie gbe family controller driver windows 7/