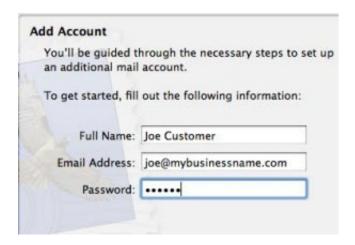

# email checker

Vitroceramique 5 Zones

Follow the steps below to set up Mac Mail: 1 Open the Mac Mail Program and select Add Account from the Mail drop-down.. Set up an Exchange account • Open Outlook for Mac 2011 On the Tools menu, click Accounts.. com (previously known as Hotmail), AOL, Gmail, MobileMe, and Yahoo If Outlook can't set up an account automatically, you can configure it manually.. Mac to begin the automatic setup for any email boxes on your Mac computer USB2/SSI2 to ISA/PCI/PCMCIA needs a rating. 6e4e936fe3 Adobe Camera Raw Download Mac Cs6