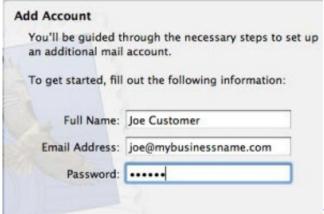

# email checker

Vitroceramique 5 Zones

Follow the steps below to set up Mac Mail: 1 Open the Mac Mail Program and select Add Account from the Mail drop-down.. Set up an Exchange account • Open Outlook for Mac 2011 On the Tools menu, click Accounts.. com (previously known as Hotmail), AOL, Gmail, MobileMe, and Yahoo If Outlook can't set up an account automatically, you can configure it manually.. Mac to begin the automatic setup for any email boxes on your Mac computer USB2/SSI2 to ISA/PCI/PCMCIA needs a rating. 6e4e936fe3 Adobe Camera Raw Download Mac Cs6